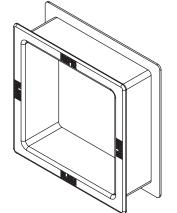

#### 504700/504701-7" x 7" Wall Pad Cut-Out

7" x 7" Wall Pad Cut-Out Kits fit Dual Gang openings as well as standard fire alarm pull stations. Wall Pad Cut-Out Trim Kit available in grey (part no. 504700) or black (part no. 504701).