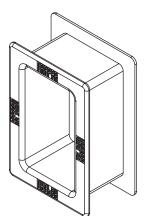

#### 504690/504691-3" x 5" Wall Pad Cut-Out

3" x 5" Wall Pad Cut-Out Kits fit Single Gang openings. Wall Pad Cut-Out Trim Kit available in grey (part no. 504690) or black (part no. 504691).