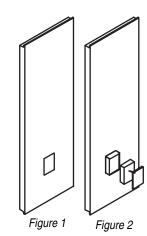

#### Installation Instructions

- ① Locate cut-out on back side of pad and carefully mark the inside dimensions of cutout being used so the receptacle, switch, etc. are located at the center.
- ② Using a keyhole saw or jig-saw, cut along marked lines with saw blades and remove backer board. When cutting backer board, insure you remove marked lines with saw to allow for wall thickness of cut out kit.
- ③ Using a electric carving knife or sharp utility knife, carefully cut and remove the foam using the opening in the backer board as a guide. Use caution to not cut vinyl.
- ④ X-cut vinyl from corner and pull points to backer and staple.
- Insert Wall Pad Cut-out Trim Kit into opening with the smaller beveled edge facing the front. Apply adhesive to the inside of the Wall Pad Cut-Out Kit Channel to adhere it to vinyl and foam and staple rear flange to backer board.