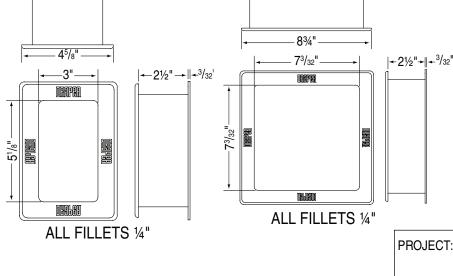

#### 504690/504691-3" x 5" Wall Pad Cut-Out

3" x 5" Wall Pad Cut-Out Kits fit Single Gang openings. Wall Pad Cut-Out Trim Kit available in grey (part no. 504690) or black (part no. 504691).

#### 504700/504701-7" x 7" Wall Pad Cut-Out

7" x 7" Wall Pad Cut-Out Kits fit Dual Gang openings as well as standard fire alarm pull stations. Wall Pad Cut-Out Trim Kit available in grey (part no. 504700) or black (part no. 504701).

7" x 7" Wall Pad Cut-Out

3" x 5" Wall Pad Cut-Out

Figure 3

| PROJECT:    |          |
|-------------|----------|
|             |          |
| ARCHITECT:  |          |
| CONTRACTOR: |          |
| SUPPLIER:   |          |
| DATE:       | REVISED: |