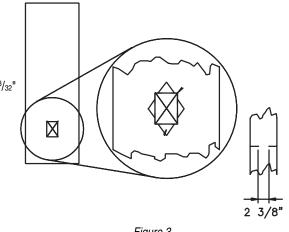

#### Installation Instructions

- ① Locate cut-out on back side of pad and carefully mark the inside dimensions of cutout being used so the receptacle, switch, etc. are located at the center.
- ② Using a keyhole saw or jig-saw, cut along marked lines with saw blades and remove backer board. When cutting backer board, insure you remove marked lines with saw to allow for wall thickness of cut out kit.
- ③ Using a electric carving knife or sharp utility knife, carefully cut and remove the foam using the opening in the backer board as a guide. Use caution to not cut vinyl.
- ④ X-cut vinyl from corner and pull points to backer and staple.
- Insert Wall Pad Cut-out Trim Kit into opening with the smaller beveled edge facing the front. Apply adhesive to the inside of the Wall Pad Cut-Out Kit Channel to adhere it to vinyl and foam and staple rear flange to backer board.